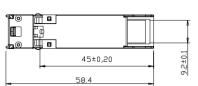

|
| SFP-MR155-BX40-53  | 1550Tx/1310Rx      | -7 to -2                   | -32 to -8                          | 25                   |

## **ORDERING INFORMATION**

| Part no.           | Description                                                                 |  |
|--------------------|-----------------------------------------------------------------------------|--|
| SFP-FE-100BX-U-10  | SFP BiDi, 100/155Mbps, SM, 10km,TX/RX=1310/1550nm, 13 dB, LC                |  |
| SFP-FE-100BX-D-10  | SFP BiDi, 100/155Mbps, SM, 10km,TX/RX=1550/1310nm, 13 dB, LC                |  |
| SFP-MR2.5-BX40D-35 | SFP BiDi, Multirate 100Mbps-2.5Gbps, DDM, 40km, Tx/Rx=1310/1550nm, 25dB, SM |  |
| SFP-MR2.5-BX40D-53 | SFP BiDi, Multirate 100Mbps-2.5Gbps, DDM, 40km, Tx/Rx=1550/1310nm, 25dB, SM |  |



3.5±0.1