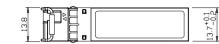

# SFP-MR155-BX

# 100 Mb/s Fast Ethernet bi-directional SFP transceiver family

# DESCRIPTION

The SFP-MR155 are fully compliant with the latest industrial SFP Multi-source agreement (MSA) and ITU-T G.985 (class S). They support data rates in a wide range of  $100 \approx 155.52$  Mbps and can be used in datacom or FTTx applications.

The transceivers operate bidirectionally for single fiber operation; are hot pluggable and can transmit over up to 40 km of SM fiber.

# APPLICATIONS

- Single fiber operations 1310/1550
- Fast Ethernet
- STM-1/OC-3
- FTTx



57.5





- Up to 20 km or 40 km transmission on SM fiber
- 1310nm/1550nm operation
- Compliant to SFP MSA and SFF-8472
- Digital Diagnostics Monitoring
- Hot-Pluggable SFP footprint
- Optical LC interface for bi-directional operation
- Operating temperature 0°C to 70°C
- RoHS compliance

## LASER SAFETY

This singlemode transceiver is a Class 1 laser product. It complies with IEC-60825 and FDA 21 CFR 1040.10 and 1040.11. The transceiver must be operated within the specified temperature and voltage limits. The optical ports of the module need to be terminated with an optical connector or a dust plug.

#### **OPTICAL PARAMETERS**

| Part no.           | Wavelength<br>[nm] | Opt. Output Power<br>[dBm] | Opt. Receiver Sensitivity<br>[dBm] | Power Budget<br>[dB] |
|--------------------|-----