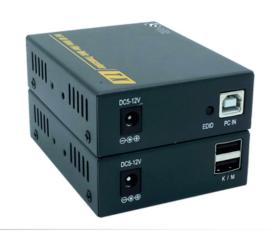

#### PANEL

#### Transmitter

#### Receiver

| Port name     | Description                                                                         |
|---------------|-------------------------------------------------------------------------------------|
| HDMI IN/OUT   | HDMI signal input/output                                                            |
| EDID          | EDID Copy button, Press 3 seconds, copy EDID from HDMI IN display device to system. |
|               | If HDMI IN interface no display connect, restore default EDID.                      |
| KM            | PC: MINI-USB                                                                        |
|               | Keyboard And Mouse: USB-A                                                           |
| DC/5V         | Power adapter socket                                                                |
| FIBER         | SFP model LC connector                                                              |
| LED indicator | Description                                                                         |
| L             | Optical fiber signal connection indicator                                           |
| S             | Video signal connection indicator                                                   |
| Р             | System power indicator                                                              |