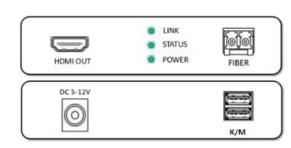

#### PANEL

#### Receiver

| Port name     | Description                                                                         |
|---------------|-------------------------------------------------------------------------------------|
| HDMI IN/OUT   | HDMI signal input/output                                                            |
| EDID          | EDID Copy button, Press 3 seconds, copy EDID from HDMI IN display device to system. |
|               | If HDMI IN interface no display connect, restore default EDID.                      |
| KM            | PC: MINI-USB                                                                        |
|               | Keyboard And Mouse: USB-A                                                           |
| DC/5V         | Power adapter socket                                                                |
| FIBER         | SFP model LC connector                                                              |
| LED indicator | Description                                                                         |
| L             | Optical fiber signal connection indicator                                           |
| S             | Video signal connection indicator                                                   |
| Р             | System power indicator                                                              |