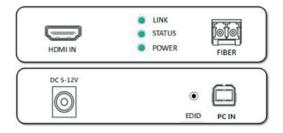

#### PANEL

#### Transmitter

#### Receiver

| Port name     | Description                                                                         |
|---------------|-------------------------------------------------------------------------------------|
| HDMI IN/OUT   | HDMI signal input/output                                                            |
| EDID          | EDID Copy button, Press 3 seconds, copy EDID from HDMI IN display device to system. |
|               | If HDMI IN interface no display connect, restore default EDID.                      |
| KM            | PC: MINI-USB                                                                        |
|               | Keyboard And Mouse: USB-A                                                           |
| DC/5V         | Power adapter socket                                                                |
| FIBER         | SFP model LC connector                                                              |
| LED indicator | Description                                                                         |
| L             | Optical fiber signal connection indicator                                           |
| S             | Video signal connection indicator                                                   |
| Р             | System power indicator                                                              |