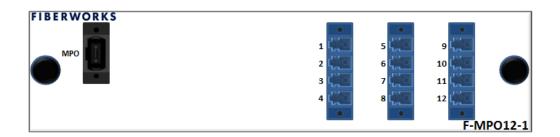

#### **DESCRIPTION**

The Fiberworks 12-core MTP/MPO fan-out is a multi-fiber patch cord mounted in a standard Fiberworks module. One end is terminated in a MPO/APC connector and the other in 12 LC/UPC connectors.